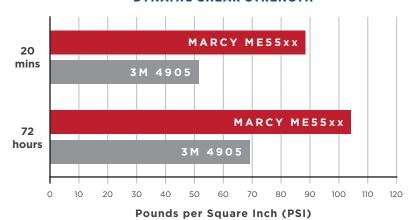

## **Attachment Tape**

## **CLEAR, DOUBLE-SIDED ADHESIVE**



Re-Attaching Retainer on FW3091

| PART NO. | DESCRIPTION                |
|----------|----------------------------|
| ME5504   | 1/4" x 16.5' (6.4mm x 5m)  |
| ME5508   | 3/8" x 16.5' (9.5mm x 5m)  |
| ME5512   | 1/2" x 16.5' (12.7mm x 5m) |

- ✓ Immediate & Permanent Bond
- ✓ Use to Re-Attach W/S Accessories, such as Toll Transponders, GPS units, and Cameras
- ✓ Use for broken Clips, Trims, and Cowl pieces.
- Packed in resealable box to keep product clean and undamaged.
- ✓ Recommended Application Temp: 50°F to 100°F; Operating Temp: -40°F to 212°F

## **DYNAMIC SHEAR STRENGTH**



(ASTM D-1002; specimen size 12mm x 12mm)