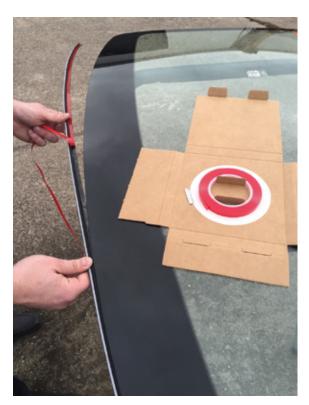

## **Attachment Tape**

## **CLEAR, DOUBLE-SIDED ADHESIVE**

Re-Attaching Retainer on FW3091

| PART NO. | DESCRIPTION                |
|----------|----------------------------|
| ME5504   | 1/4" x 16.5' (6.4mm x 5m)  |
| ME5508   | 3/8" x 16.5' (9.5mm x 5m)  |
| ME5512   | 1/2" x 16.5' (12.7mm x 5m) |

- ✓ Immediate & Permanent Bond
- ✓ Use to Re-Attach W/S Accessories, such as Toll Transponders, GPS units, and Cameras
- ✓ Use for broken Clips, Trims, and Cowl pieces.
- Packed in resealable box to keep product clean and undamaged.
- ✓ Recommended Application Temp: 50°F to 100°F; Operating Temp: -40°F to 212°F